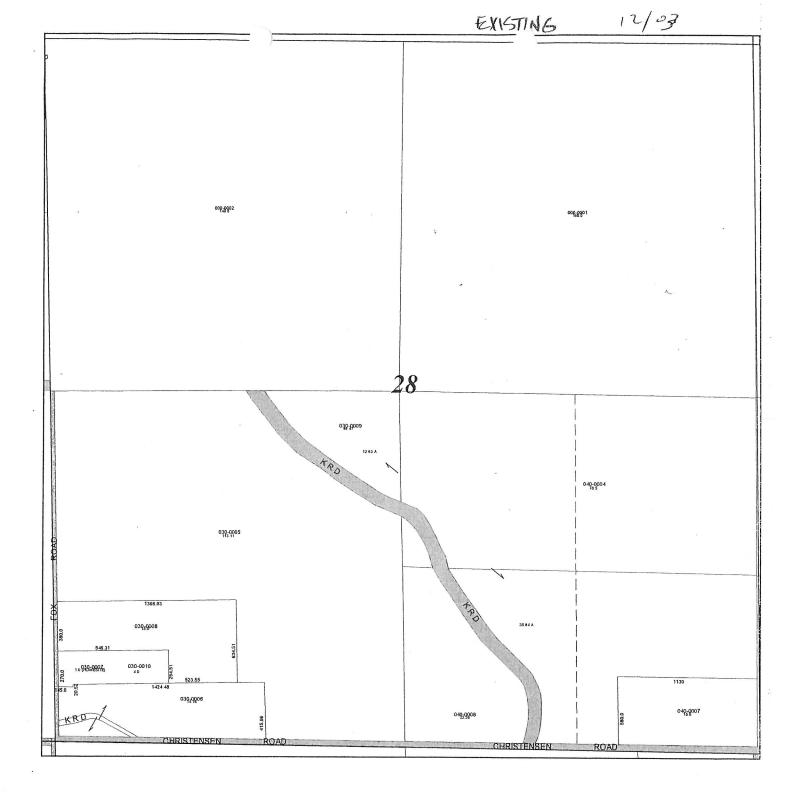

# Township: 18 Range: 20 Section: 28

Copyright (C) 2002 Kittitas County Kittitas County Assessor's Office 205 W 5th, Courthouse Room 101 Ellensburg, WA 98926 (509)962-7501 Data Set: 11/28/2003 6;30:09 PM

### ParcelView 4.0.1

This Map is maintained only as an aid in the appraisal and assessment of real property. The County Assessors Office does not warrant its accuracy.

Township: 18 Range: 20 Section: 28

#### MEMORANDUM

| TO:      | Community Development Services                         | RECEIVED               |
|----------|--------------------------------------------------------|------------------------|
| FROM:    | Randy Carbary, Planner II                              | MAY 2 5 2006           |
| DATE:    | May 25, 2006                                           |                        |
| SUBJECT: | Howard Clerf 2 Lot Parcel Segregation 18-20-28040-0004 | KITTITAS COUNTY<br>CDS |

Our department has reviewed the Request for Parcel Segregation Application and in order to ensure that it meets current Kittitas County Road Standards. The applicant needs to provide the following:

1. Prior to Final Approval the proposed access with appropriate easement(s) shall be shown and shall conform to applicable Kittitas County Road Standards.