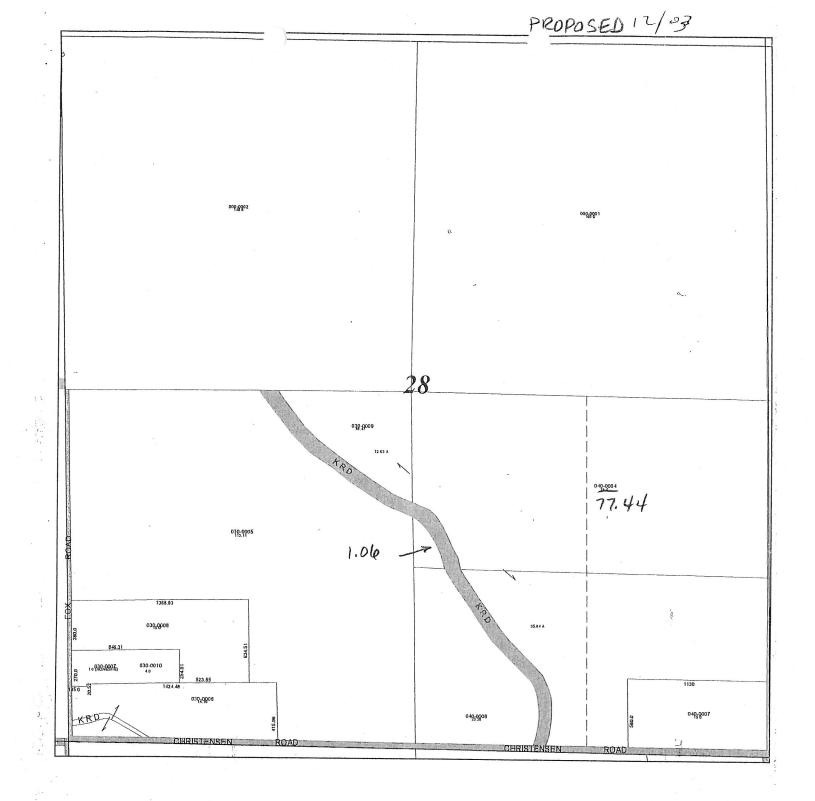

#### CLERF LEGAL DESCRIPTION 4/28/06

That portion of the Northwest Quarter of the Southeast Quarter of Section 28, Township 18 North, Range 20 East, W.M., in the County of Kittitas, State of Washington, which lies southwesterly of the southwesterly right of way boundary of the Kittitas Reclamation District North Branch Canal.

217 E. FOURTH + P.O. BOX 959 + ELLENSBURG, WA 98926 + (509) 962-8242

|                 | Howard                | l Clerf Etux |               |             |                 |
|-----------------|-----------------------|--------------|---------------|-------------|-----------------|
| cg              | July 25, 2006         | 26/81        | 2006 Ta       | axes P.D 0  | 7/24/06         |
|                 |                       | Seg          |               |             |                 |
| Sales Info:     |                       |              |               |             |                 |
| Adjusted Acres: |                       |              |               |             |                 |
|                 | (                     | 06 for 07    |               | ÷           |                 |
| Owner           | Parcel Number         | Acres        | Lvalue        | Ivalue      | Tvalue LEVY/DOR |
|                 |                       |              |               |             |                 |
| Original        | 18-20-28040-0004      | 78.50        | 56,000        | 0           | 56,000 22/81    |
| New             | P395134               | 77.44 V      | alue to be de | etermined b | oy appr _22/81  |
|                 | Ptn N1/2 SE1/4 Less 1 | 1.5 Ditch R/ | N             |             |                 |
|                 |                       |              |               |             |                 |
| New             | 18-20-28000-0003      | 1.06 V       | alue to be de | etermined b | oy appr 22/81   |
|                 | Ptn NW1/4 SW1/4 lyin  | g SW of KF   | RD ·          |             |                 |

# MEMORANDUM

TO: Cruse and Associates, Authorized Agent

FROM: Scott Turnbull, Staff Planner

DATE: June 22, 2006

SUBJECT: Howard Clerf SEG

DESCRIPTION: Segregation in Commercial Agriculture Zone

PARCEL NUMBER(s): 18-20-28040-0004 (total of approximately 1.06 acres)

# Township: 18 Range: 20 Section: 28

Copyright (C) 2002 Kittitas County Kittitas County Assessor's Office 205 W 5th, Courthouse Room 101 Ellensburg, WA 98926 (509)962-7501 Data Set: 11/28/2003 6;30:09 PM

### ParcelView 4.0.1

This Map is maintained only as an aid in the appraisal and assessment of real property. The County Assessors Office does not warrant its accuracy.

Township: 18 Range: 20 Section: 28